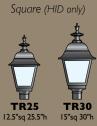

# RAPID -SHIP LUMINAIRES

- Square, Octagonal and Acorn Designs
- 3" tenon mounted
  - Metal halide or high pressure sodium

• 5 Luminaire base styles

## Luminaires with E Style Base

RGR2 E 16"w 37"h

BL21 FPF 19"w 33"h

Semi-Cutoff Optics (HID only)