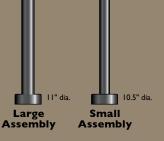

### **Specifications**

Materials: Poles are one-piece all aluminum construction, 4" or 5" in diameter with an aluminum two-piece base cover. Arms are one-piece aluminum and cast aluminum. Luminaires are cast aluminum with a clear glass flat lens. Cutoff reflector is anodized and segmented aluminum. All hardware is tamper resistant stainless steel.

S = small arms L = large arms = Pass

**EPAX** 

S5

5"dia.

shaft

smooth