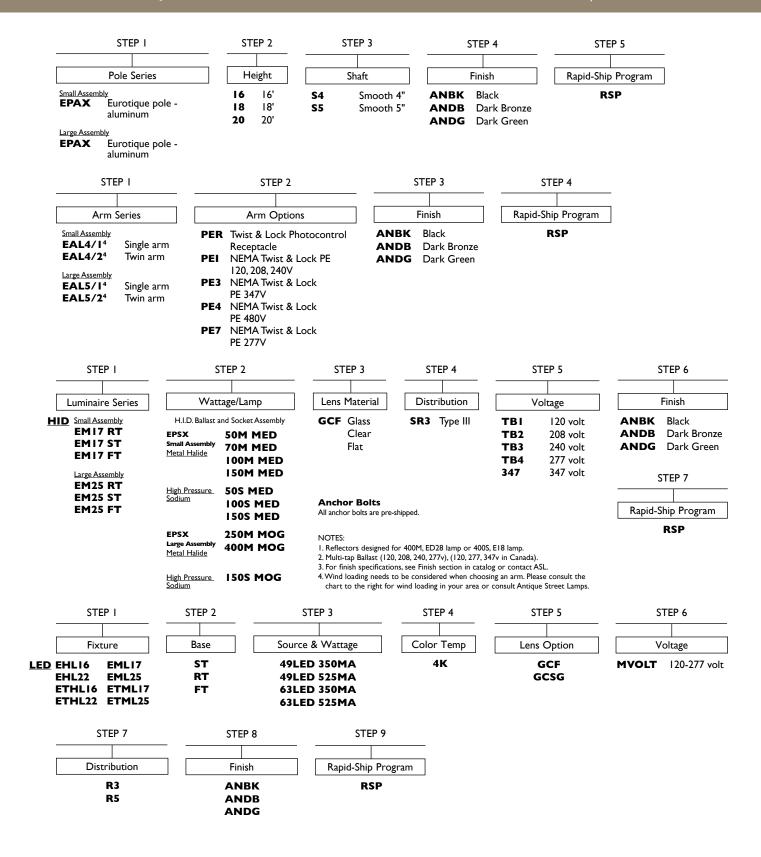

## RAPID-SHIP POSTS

#### Example: PX KW12 10 S4 ANBK RSP

### RAPID-SHIP EUROTIQUE ASSEMBLIES

Example: EPAX 16 S4 ANBK RSP

# RAPID -SHIP **EUROTIQUE ASSEMBLIES**

- Full cutoff, high performance optics
- Contemporary styling
- 2 different sizes

- 16', 18' or 20' pole heights
- Complete assemblies with single or twin arms

### **Specifications**

Materials: Poles are one-piece all aluminum construction, 4" or 5" in diameter with an aluminum two-piece base cover. Arms are one-piece aluminum and cast aluminum. Luminaires are cast aluminum with a clear glass flat lens. Cutoff reflector is anodized and segmented aluminum. All hardware is tamper resistant stainless steel.

**EPAX** 

4"dia.

smooth shaft

Assemblies available with either a single arm or twin arm.

<u>Large</u>

Ringed

Ballast

EM25RT 25"w 23"h

Smooth Ballast

EM25ST 25"w 23"h

25"w 23"h

**MUNICH Series Luminaires** 

|        | Wind Loading Zone <sup>4</sup>   |                                         |                                                                          |                                                                                                                                                                                                                                                                                                           |                                                                                                                                                                                                                                                                                                                                                                                                                                                                                                                                                                                                                                                                                                                                                                                                                                                                                                                                                                                                                                                                                                                                                        |
|--------|----------------------------------|-----------------------------------------|--------------------------------------------------------------------------|-----------------------------------------------------------------------------------------------------------------------------------------------------------------------------------------------------------------------------------------------------------------------------------------------------------|--------------------------------------------------------------------------------------------------------------------------------------------------------------------------------------------------------------------------------------------------------------------------------------------------------------------------------------------------------------------------------------------------------------------------------------------------------------------------------------------------------------------------------------------------------------------------------------------------------------------------------------------------------------------------------------------------------------------------------------------------------------------------------------------------------------------------------------------------------------------------------------------------------------------------------------------------------------------------------------------------------------------------------------------------------------------------------------------------------------------------------------------------------|
| Arm    | 70 mph                           | 80 mph                                  | 90 mph                                                                   | 100 mph                                                                                                                                                                                                                                                                                                   | II0 mph                                                                                                                                                                                                                                                                                                                                                                                                                                                                                                                                                                                                                                                                                                                                                                                                                                                                                                                                                                                                                                                                                                                                                |
| single | S L                              | S L                                     | S L                                                                      | S L                                                                                                                                                                                                                                                                                                       | S_L                                                                                                                                                                                                                                                                                                                                                                                                                                                                                                                                                                                                                                                                                                                                                                                                                                                                                                                                                                                                                                                                                                                                                    |
| single | S L                              | S L                                     | S L                                                                      | S L                                                                                                                                                                                                                                                                                                       | S L                                                                                                                                                                                                                                                                                                                                                                                                                                                                                                                                                                                                                                                                                                                                                                                                                                                                                                                                                                                                                                                                                                                                                    |
| single | S L                              | S L                                     | S L                                                                      | S L                                                                                                                                                                                                                                                                                                       | S L                                                                                                                                                                                                                                                                                                                                                                                                                                                                                                                                                                                                                                                                                                                                                                                                                                                                                                                                                                                                                                                                                                                                                    |
| twin   | S L                              | S L                                     | SL                                                                       | S L                                                                                                                                                                                                                                                                                                       | S                                                                                                                                                                                                                                                                                                                                                                                                                                                                                                                                                                                                                                                                                                                                                                                                                                                                                                                                                                                                                                                                                                                                                      |
| twin   | S L                              | S L                                     | SL                                                                       | S L                                                                                                                                                                                                                                                                                                       | S                                                                                                                                                                                                                                                                                                                                                                                                                                                                                                                                                                                                                                                                                                                                                                                                                                                                                                                                                                                                                                                                                                                                                      |
| twin   | S L                              | S L                                     | S L                                                                      | S                                                                                                                                                                                                                                                                                                         |                                                                                                                                                                                                                                                                                                                                                                                                                                                                                                                                                                                                                                                                                                                                                                                                                                                                                                                                                                                                                                                                                                                                                        |
|        | single<br>single<br>twin<br>twin | single S L single S L twin S L twin S L | Arm 70 mph 80 mph single \$ L \$ | Arm         70 mph         80 mph         90 mph           single         \$ L S L S L         \$ L           single         \$ L S L S L         \$ L           twin         \$ L S L S L         \$ L           twin         \$ L S L S L         \$ L           twin         \$ L S L S L         \$ L | Arm         70 mph         80 mph         90 mph         100 mph           single         \$         L         \$         L |

S = small arms L = large arms = Pass

**EPAX** 

S5

5"dia.

shaft

smooth