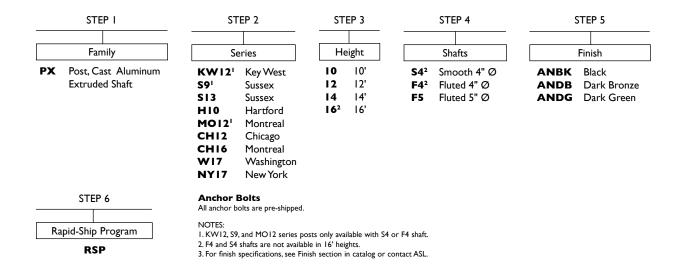

# RAPID -SHIP POSTS

- 9 different bases
- 8' 16' heights
- 3 shaft styles
- Fluted or smooth extruded shafts
- Cast Aluminum

### **Specifications**

Materials: The post bases are cast aluminum. Aluminum posts have 4" or 5" diameter fluted, or 4" diameter smooth extruded aluminum shafts. All hardware is tamper resistant stainless steel.

Construction: All shafts are welded to base for one-piece construction. An integral 3" O.D. × 3" tenon is included for luminaire mounting.

Installation: The posts are provided with four, ¾" diameter, hot-dip galvanized, L-type anchor bolts. A door is provided in the base for anchorage and/or wiring access. The Sussex Series has a cast, square bolt cover. A grounding screw is provided inside the base accessible from the door.

Finish: The posts are finished with a premium Polyester Powder coating. Standard colors are Black, Dark Bronze, and Dark Green.

#### **Cast Aluminum** F5 S4 F4 F5 F4 **S4** F4 F5 F5 4"dia. 4"dia 5"dia. 4"dia. 4"dia. 4"dia 5"dia 5"dia. 5"dia. smooth fluted fluted fluted smooth fluted fluted fluted fluted shaft shaft shaft shaft shaft shaft shaft PX PX PΧ PX PX PX PX PX KW12 **S9** HI0 MO12 CH12 CH16 NY17 12" **KEY WEST SUSSEX HARTFORD** MONTREAL CHICAGO WASHINGTON **NEW YORK** Series Series Series

#### Example: PX KW12 10 S4 ANBK RSP