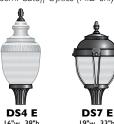

The DS4 and DS7 luminaires utilizes high performance reflectors in a type 5 distribution. Luminaires are furnished with a quick-disconnect H.I.D. and socket assembly. Luminaires are UL and CUL listed and labeled as suitable for wet locations.