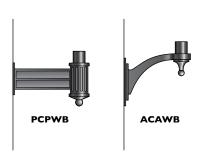

# RAPID - SHIP BOLLARDS & WALL BRACKETS

- Two styles of bollards available with dome or ball top
- Bollards and wall brackets add to a complete project specification
- Two styles of wall brackets

## **Wall Bracket Specifications**

Materials: The wall bracket arms are cast aluminum. The mounting plate is aluminum plate.

Construction: The wall brackets are all one-piece construction. An integral 3" O.D. x 3" tenon is included for luminaire mounting.

Installation: The wall brackets are provided with four, 9/16" diameter holes for mounting to the wall. Bracket mounting hardware furnished by others.

Finish: The wall brackets are finished with a premium Polyester Powder coating. Standard colors are Black, Dark Bronze, and Dark Green.

### **Wall Brackets**