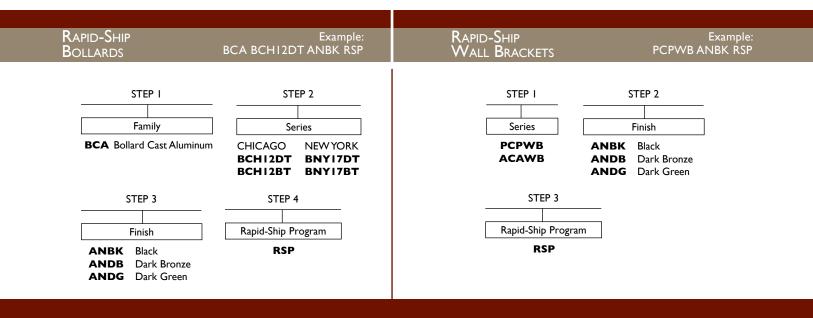

# RAPID - SHIP BOLLARDS & WALL BRACKETS

- Two styles of bollards available with dome or ball top
- Bollards and wall brackets add to a complete project specification
- Two styles of wall brackets

### **Bollards**

### **Wall Brackets**