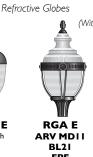

### **Luminaire Base Styles**

Octagonal

LT30 E

Е

Luminaires above and at left show base. Replace the E base with D, A, W or AU base for more luminaire choices.