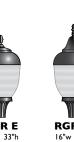

## Luminaires with E Style Base

RGR2 E 16"w 37"h

BL21 FPF 19"w 33"h

Semi-Cutoff Optics (HID only)