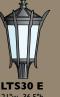

### **Luminaire Base Styles**

Octagonal

LT30 E

Е

Luminaires above and at left show base. Replace the E base with D, A, W or AU base for more luminaire choices.