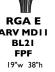

## Luminaires with E Style Base

RGR2 E 16"w 37"h

BL21 FPF 19"w 33"h

Semi-Cutoff Optics (HID only)

### **Luminaire Base Styles**

Octagonal

LT30 E

Е

Luminaires above and at left show base. Replace the E base with D, A, W or AU base for more luminaire choices.