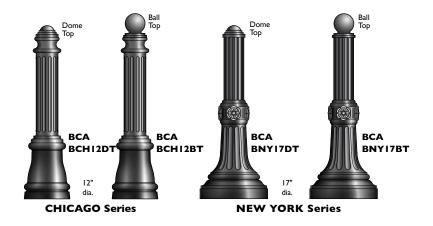

# RAPID - SHIP BOLLARDS & WALL BRACKETS

- Two styles of bollards available with dome or ball top
- Bollards and wall brackets add to a complete project specification
- Two styles of wall brackets

## **Bollard Specifications**

Materials: The bollards and tops are cast aluminum. The mid-section shaft for the New York series is 5" diameter extruded fluted aluminum. All hardware is tamper resistant stainless steel.

Construction: The bollards are all one-piece construction. The optional ball or dome top is welded to the top of the bollard.

Installation: The bollards are provided with four, ¾" diameter, hot-dip galvanized, L-type anchor bolts. A door is provided in the base for anchorage access.