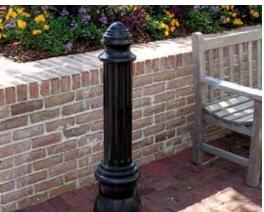

# RAPID -SHIP POSTS

- 9 different bases
- 8' 16' heights
- 3 shaft styles
- Fluted or smooth extruded shafts
- Cast Aluminum

### **Specifications**

Materials: The post bases are cast aluminum. Aluminum posts have 4" or 5" diameter fluted, or 4" diameter smooth extruded aluminum shafts. All hardware is tamper resistant stainless steel.

#### **Cast Aluminum** F5 S4 F4 F5 F4 **S4** F4 F5 F5 4"dia. 4"dia 5"dia. 4"dia. 4"dia. 4"dia 5"dia 5"dia. 5"dia. smooth fluted fluted fluted smooth fluted fluted fluted fluted shaft shaft shaft shaft shaft shaft shaft PX PX PΧ PX PX PX PX PX KW12 **S9** HI0 MO12 CH12 CH16 NY17 12" **KEY WEST SUSSEX HARTFORD** MONTREAL CHICAGO WASHINGTON **NEW YORK** Series Series Series