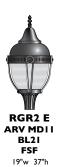

## Luminaires with E Style Base

RGR2 E 16"w 37"h

BL21 FPF 19"w 33"h

Semi-Cutoff Optics (HID only)