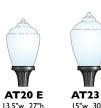

# RAPID -SHIP LUMINAIRES

- Square, Octagonal and Acorn Designs
- 3" tenon mounted
  - Metal halide or high pressure sodium

• 5 Luminaire base styles

## Luminaires with E Style Base

RGR2 E 16"w 37"h

BL21 FPF 19"w 33"h

Semi-Cutoff Optics (HID only)

### **Luminaire Base Styles**

Octagonal

LT30 E

Е

Luminaires above and at left show base. Replace the E base with D, A, W or AU base for more luminaire choices.