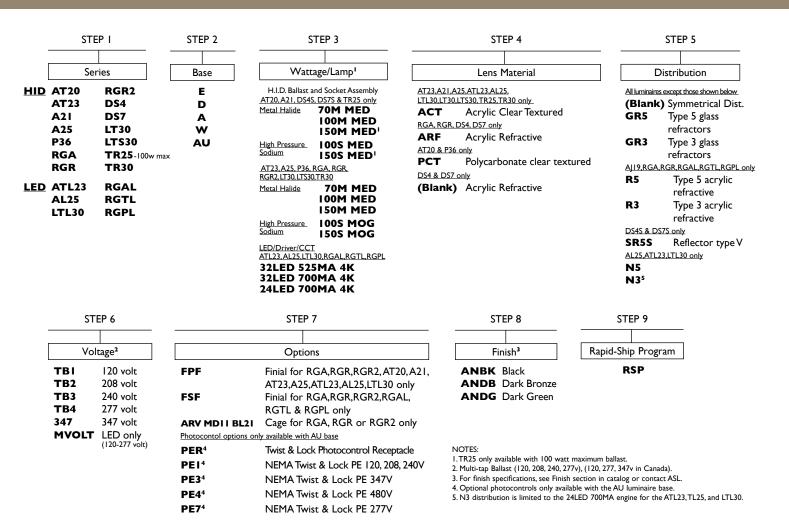

# ORDERING GUIDE/SPECIFICATIONS

### RAPID-SHIP LUMINAIRES

#### Example: A25 AU 150M MED ACT GR5 TB1 ANBK RSP