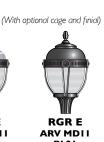

## Luminaires with E Style Base

RGR2 E 16"w 37"h

BL21 FPF 19"w 33"h

Semi-Cutoff Optics (HID only)

### **Luminaire Base Styles**

Octagonal

LT30 E

Е

Luminaires above and at left show base. Replace the E base with D, A, W or AU base for more luminaire choices.